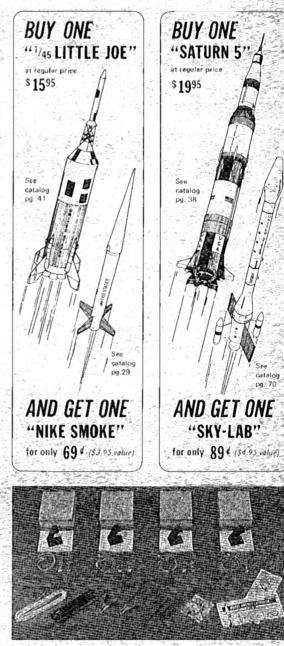

Here's how it works: Buy one of the large Super-Scale rockets shown here (or at least equal dollars worth of other Centuri products) and receive another scale-type rocket for only "poc-ket change!" Just mark the appropriate coupon (printed on order blank on the back page), and include the right amount of "change" in the printed line under "sub-total". For instance, if you buy a 1/45th Little Joe (or at least \$15,95 worth of other stuff) and include another 69¢ you can receive a Nike Smoke kit. You can use more than one of the offers, as long as their value does not exceed what you are buying. Example: Use the Mercury Red-stone offer (\$4.95) and the Saturn 1B offer (\$10.95) if your order totals at least \$15.90 . . . then include 294 for your MX.774, and 494 for the Aerobee 350 Offers apply to Mail Order only.

## See datalog pg.22 AND GET ONE "AEROBEE 350" for only 49<sup>d</sup> (82.50 value) becalibut has present fibre fins and decals 11 streaks to well over 1000 feet and returns each time on a colorful parachute. • 4 POWERFUL ROCKET ENGINES • "SURE SHOT" IGNITERS • PARACHUTE WADDING • Complete ROCKETEER'S OUIDEBOOK

Here's how it works: Buy one of the large Super-Scale rockets shown here (or at least equal dollars worth of other Centuri products) and receive another scale type rocket for only "poc-ket change!" Just mark the ap-propriate coupon (printed on order blank on the back page), and include the right amount of "change" in the printed line under "sub-total". For instance, if you buy a 1/45th Little Joe (or at least \$15.95 worth of other stuff) and include another 69¢ you can receive a Nike Smoke kit. You can use more than one of the offers, as long as their value does not exceed what you are buying. Example: Use the Mercury Red-stone offer (\$4.95) and the Saturn IB offer (\$10.95) if your order totals at least \$15.90 ... then include 294 for your MX-774, and 494 for the Acrobee 350. Offers apply to Mail Order only

## AND GET ONE "AEROBEE 350" for only 49 \$ (\$2.50 value) Excalibur has pre-cut fibre fins and decals It streaks to well over and returns each 1000 feet .... time on a colorful parachute, • 4 POWERFUL ROCKET ENGINES • "SURE SHOT" IGNITERS · PARACHUTE WADDING Complete ROCKETEBR'S GUIDEBOOK NEW PRODUCTS