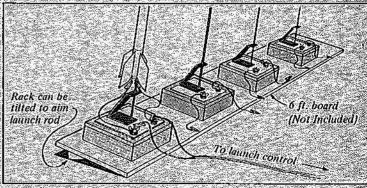

Cat. No. PNC-13E \$195 Capsule & Tube

pg. 70

Would, you believe this all goes together to make a four pad launch system. At last, a group launcher within the budget of any club of school!

Here is what you get:

Launch bases Steel deflectors

Asbestos pads Launch rods

Sets of igniter clips

Powr Control with

Complete instructions

large battery clips

Orig. Value \$18:95

NOW ONLY \$10.95

## **GROUP LAUNCHER Complete 4-Pad** Launch System

- · Lowest Price Anywhere
- 4 Reliable Launch Stations
- Use Any 6 or 12 Volt Battery
- Launch Rockets In Succession
- Ideal For Clubs, Schools