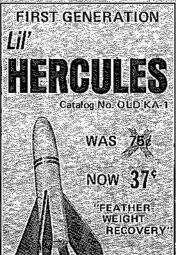

Unusual solid balsa nose cones from out of the past! Fits popu-lar tube sizes #5 thru #8 .... Our choice of cones.

4 Assorted cones for 49° Catalog No. CGB-4 (Original value: \$1.75)

is the old version of our popular Lil Hero II. Designed for featherweight recovery with the "short" style engines (no longer available)

length engines, but its' worth its price in parts alone . OR sub-stitute a 3' #7 body tube (ST 73) for use with regular engines. SUBSTITUTE TUBE ST-73: 15¢ RECOMMENDED ENGINES

%A6-2 If you use %A6-4 the ST-73!