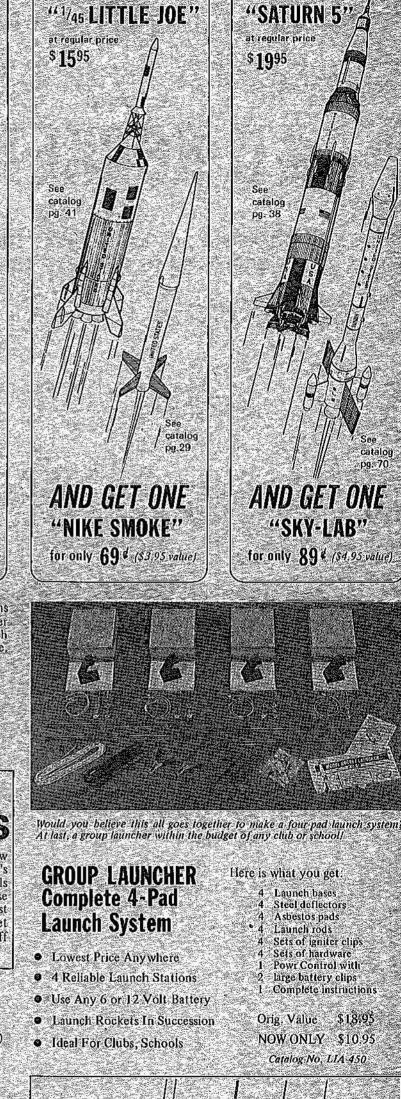

## SUPER Scale... Super Sale

This is a special offer, just for you readers. Chances are you have already used the "Freebie" bonus offers on the back of our current catalog... and are ready for something new!

Here's how it works: Buy one of the large Super-Scale rockets shown here (or at least equal dollars worth of other Centuri products) and receive another scale-type rocket for only "poc-ket change!" Just mark the appropriate coupon (printed on order blank on the back page), and include the right amount of "change" in the printed line under "sub-total". For instance, if you buy a 1/45th Little Joe (or at least \$15,95 worth of other stuff) and include another 69¢ you can receive a Nike Smoke kit. You can use more than one of the offers, as long as their value does not exceed what you are buying. Example: Use the Mercury Red-stone offer (\$4.95) and the Saturn 1B offer (\$10.95) if your order totals at least \$15.90 . . . then include 294 for your MX.774, and 494 for the Aerobee 350 Offers apply to Mail Order only.

## See datalog pg.22 AND GET ONE "AEROBEE 350" for only 49<sup>d</sup> (82.50 value) becalibut has present fibre fins and decals 11 streaks to well over 1000 feet and returns each time on a colorful parachute. • 4 POWERFUL ROCKET ENGINES • "SURE SHOT" IGNITERS • PARACHUTE WADDING • Complete ROCKETEER'S OUIDEBOOK

BUY ONE

at regular price

\$1095

catalog

pg. 41

"SATURN 1B"

BUY ONE

BUY ONE