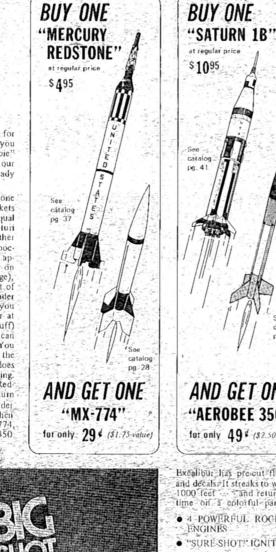

Cat. No. PNC-13E \$195 Capsule & Tube

pg. 70

Would, you believe this all goes together to make a four pad launch system. At last, a group launcher within the budget of any club of school!

Here is what you get:

Launch bases Steel deflectors

Asbestos pads Launch rods

Sets of igniter clips

Powr Control with

Complete instructions

large battery clips

Orig. Value \$18:95

NOW ONLY \$10.95

## **GROUP LAUNCHER Complete 4-Pad** Launch System

- · Lowest Price Anywhere
- 4 Reliable Launch Stations
- Use Any 6 or 12 Volt Battery
- Launch Rockets In Succession
- Ideal For Clubs, Schools