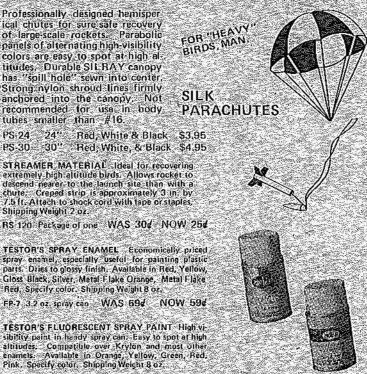

Professionally designed hemisper ical chutes for sure safe recovery of large-scale rockets. Parabolic panels of alternating high-visibility colors are easy to spot at high al-titudes. Durable SILRAY canopy has "spill hole" sewn into center.

Strong nylon stroud lines firmly anchored into the canopy. Not recommended for use in body tubes smaller than #16

STREAMER MATERIAL Ideal for recovering extremely high altitude birds. Allows rocket to descend nearer to the launch site than with a chute. Creped strip is approximately 3 in by

7.5 ft. Attach to shock cord with tape or staples, Shipping Weight 2 oz.

FR-5 3.2 oz. spray can WAS 89d NOW 75d

TESTOR'S FLUORESCENT BRUSH ON ENAMEL Adds that "finishing" touch in distinctive high visi-bility colors. May be applied over Kryton and other enamels, Available in Orange, Green, Yellow, Red, Pink Thinger, Specify color, Shipping Weight 4 oz.